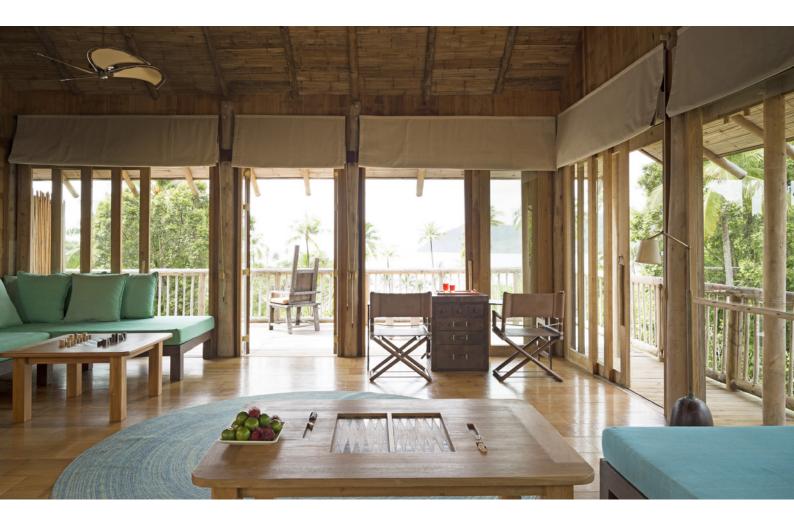

## 4 Bedroom Bayview Pool Reserve (Villa 29)

Four Bedrooms Total area 1,211 sqm.

A luxurious Reserve that comes with outdoor bathrooms, a treehouse and waterslide, spa facilities, gym, and a TV lounge.

The villa's rustic-chic escape stretches generously across the island's tropical hillside in an endless sprawl of pavilions, decks, daybeds and sun loungers. Children will find their new favourite hideaway in the tree house and delight in the surge of riding the snaking slide into the infinite lake of the freeform swimming pool. Feast together around the outdoor dining table with wine from your personal cellar.

## All the luxurious details

- Separate master bedroom, walk through dressing area and bathroom with outdoor vanity, blitz shower, steam room and bath
- Two further en-suite bedrooms with indoor and outdoor showers, bath and personalized deck areas
- Various large terraced areas with sun loungers
- Half-moon infinity-edged swimming pool
- Full amenities and functional kitchen with storage
- IDD telephone, espresso machine, tea and coffee making facilities
- Wi-fi and LAN connection, DVD player and Bose Hi-fi system with docking station for a personal iPod
- Electric Buggy for personal use
- Deck with open plan sitting area and large dining table, leading to a lower pool side area with additional relaxation areas
- Separate tree house (children's room attached to master bedroom), shower and dressing area with bunk beds and private deck
- Separate spa treatment area
- Separate gym
- Separate steam room, shower and changing room for guest bedrooms
- Separate entertainment area with 42 inch LCD TV and bathroom area including vanity, shower and luggage area
- Water slide to swimming pool