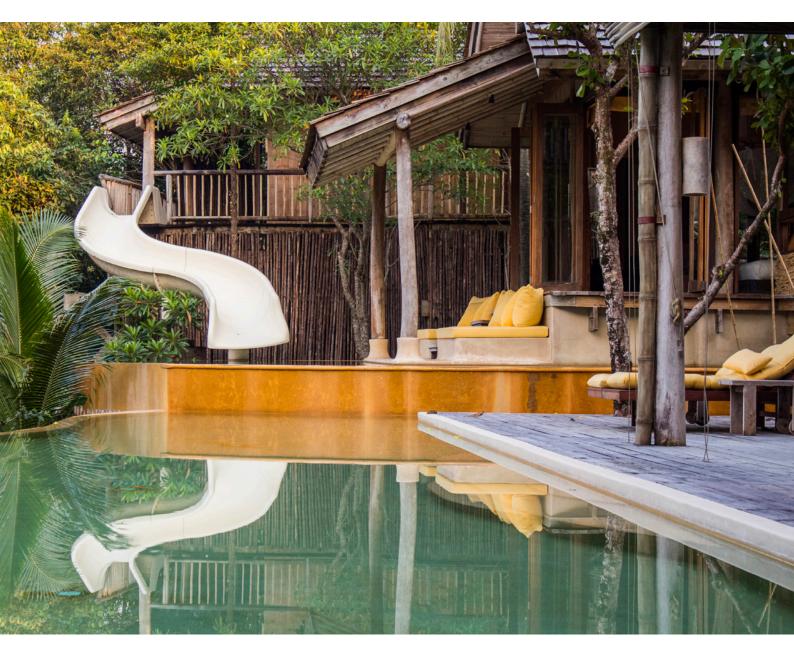

## 4 Bedroom Bayview Pool Reserve (Villa 29)

Four Bedrooms Total area 1,211 sqm.

A luxurious Reserve that comes with outdoor bathrooms, a treehouse and waterslide, spa facilities, gym, and a TV lounge.

The villa's rustic-chic escape stretches generously across the island's tropical hillside in an endless sprawl of pavilions, decks, daybeds and sun loungers. Children will find their new favourite hideaway in the tree house and delight in the surge of riding the snaking slide into the infinite lake of the freeform swimming pool. Feast together around the outdoor dining table with wine from your personal cellar.

## All the luxurious details

- Separate master bedroom, walk through dressing area and bathroom with outdoor vanity, blitz shower, steam room and bath
- Two further en-suite bedrooms with indoor and outdoor showers, bath and personalized deck areas
- Various large terraced areas with sun loungers
- Half-moon infinity-edged swimming pool
- Full amenities and functional kitchen with storage
- IDD telephone, espresso machine, tea and coffee making facilities
- Wi-fi and LAN connection, DVD player and Bose Hi-fi system with docking station for a personal iPod
- Electric Buggy for personal use
- Deck with open plan sitting area and large dining table, leading to a lower pool side area with additional relaxation areas
- Separate tree house (children's room attached to master bedroom), shower and dressing area with bunk beds and private deck
- Separate spa treatment area
- Separate gym
- Separate steam room, shower and changing room for guest bedrooms
- Separate entertainment area with 42 inch LCD TV and bathroom area including vanity, shower and luggage area
- Water slide to swimming pool