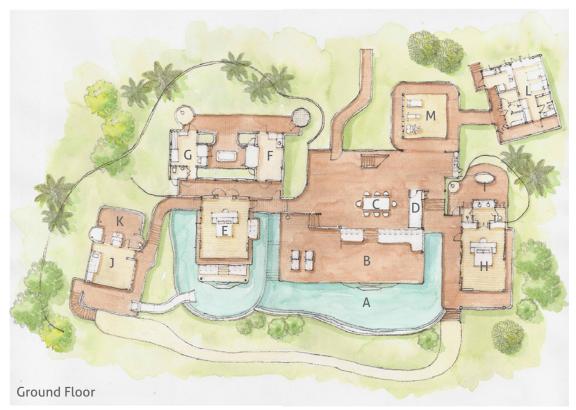

## 4 Bedroom Bayview Pool Reserve (Villa 29)

- A Swimming Pool
- B Deck
- C Dining Room
- D Wine Cellar
- E Master Bedroom
- F Bathroom
- G Dressing Room
- H Bedroom 2
- I Bathroom

- J Bedroom 3 (Tree House)
- K Bathroom
- L Butler's Bedroom
- M Gym
- N Bedroom 4
- O Bathroom
- P TV Lounge
- Q Deck
- R Spa