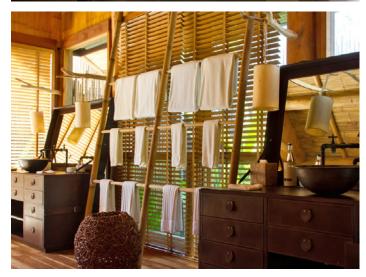

## 4 Bedroom Bayview Pool Reserve (Villa 29)

Four Bedrooms Total area 1,211 sqm.

A luxurious Reserve that comes with outdoor bathrooms, a treehouse and waterslide, spa facilities, gym, and a TV lounge.

The villa's rustic-chic escape stretches generously across the island's tropical hillside in an endless sprawl of pavilions, decks, daybeds and sun loungers. Children will find their new favourite hideaway in the tree house and delight in the surge of riding the snaking slide into the infinite lake of the freeform swimming pool. Feast together around the outdoor dining table with wine from your personal cellar.

## All the luxurious details

- Separate master bedroom, walk through dressing area and bathroom with outdoor vanity, blitz shower, steam room and bath
- Two further en-suite bedrooms with indoor and outdoor showers, bath and personalized deck areas
- Various large terraced areas with sun loungers
- Half-moon infinity-edged swimming pool
- Full amenities and functional kitchen with storage
- IDD telephone, espresso machine, tea and coffee making facilities
- Wi-fi and LAN connection, DVD player and Bose Hi-fi system with docking station for a personal iPod
- Electric Buggy for personal use
- Deck with open plan sitting area and large dining table, leading to a lower pool side area with additional relaxation areas
- Separate tree house (children's room attached to master bedroom), shower and dressing area with bunk beds and private deck
- Separate spa treatment area
- Separate gym
- Separate steam room, shower and changing room for guest bedrooms
- Separate entertainment area with 42 inch LCD TV and bathroom area including vanity, shower and luggage area
- Water slide to swimming pool