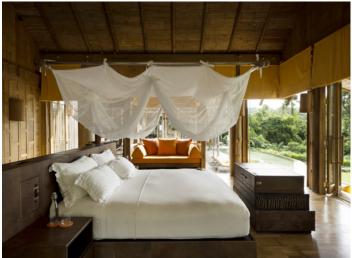

## 4 Bedroom Bayview Pool Reserve (Villa 29)

Four Bedrooms Total area 1,211 sqm.

A luxurious Reserve that comes with outdoor bathrooms, a treehouse and waterslide, spa facilities, gym, and a TV lounge.

The villa's rustic-chic escape stretches generously across the island's tropical hillside in an endless sprawl of pavilions, decks, daybeds and sun loungers. Children will find their new favourite hideaway in the tree house and delight in the surge of riding the snaking slide into the infinite lake of the freeform swimming pool. Feast together around the outdoor dining table with wine from your personal cellar.

## All the luxurious details

- Separate master bedroom, walk through dressing area and bathroom with outdoor vanity, blitz shower, steam room and bath
- Two further en-suite bedrooms with indoor and outdoor showers, bath and personalized deck areas
- Various large terraced areas with sun loungers
- Half-moon infinity-edged swimming pool
- Full amenities and functional kitchen with storage
- IDD telephone, espresso machine, tea and coffee making facilities
- Wi-fi and LAN connection, DVD player and Bose Hi-fi system with docking station for a personal iPod
- Electric Buggy for personal use
- Deck with open plan sitting area and large dining table, leading to a lower pool side area with additional relaxation areas
- Separate tree house (children's room attached to master bedroom), shower and dressing area with bunk beds and private deck
- Separate spa treatment area
- Separate gym
- Separate steam room, shower and changing room for guest bedrooms
- Separate entertainment area with 42 inch LCD TV and bathroom area including vanity, shower and luggage area
- Water slide to swimming pool