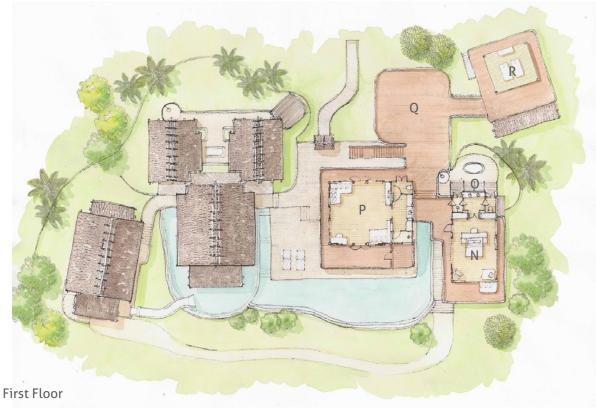

## 4 Bedroom Bayview Pool Reserve (Villa 29)

- A Swimming Pool
- B Deck
- C Dining Room
- D Wine Cellar
- E Master Bedroom
- F Bathroom
- G Dressing Room
- H Bedroom 2
- I Bathroom

- J Bedroom 3 (Tree House)
- K Bathroom
- L Butler's Bedroom
- M Gym
- N Bedroom 4
- O Bathroom
- P TV Lounge
- Q Deck
- R Spa