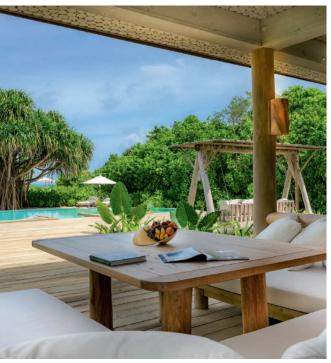

## All the luxurious details:

- Two-storey beachfront villa
- Spacious master bedroom with a king-size bed with en suite toilet
- Guest bedroom with en suite bathroom
- Private swimming pool with catamaran nets and water slide
- Large sitting room with daybed and sofas
- One outdoor bathroom with pond and water feature, with separate showers and bathtub
- Expansive private deck area with direct access to the beach
- Overhead fans, air conditioning, extensive minibar and personal safe
- DVD player and Bose Hi-Fi system with docking station for personal iPods
- Bicycles are provided for all villas
- Wi-Fi connection in the villa
- 24/7 Barefoot Guardian service
- IDD Telephone