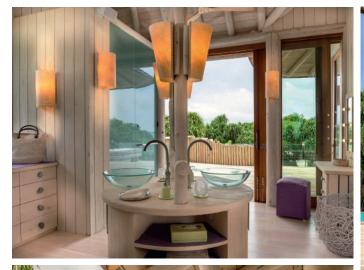

## All the luxurious details:

- Two-storey beachfront villa
- Spacious master bedroom with a king-size bed with en suite toilet
- Guest bedroom with en suite bathroom
- Private swimming pool with catamaran nets and water slide
- Large sitting room with daybed and sofas
- One outdoor bathroom with pond and water feature, with separate showers and bathtub
- Expansive private deck area with direct access to the beach
- Overhead fans, air conditioning, extensive minibar and personal safe
- DVD player and Bose Hi-Fi system with docking station for personal iPods
- Bicycles are provided for all villas
- Wi-Fi connection in the villa
- 24/7 Barefoot Guardian service
- IDD Telephone