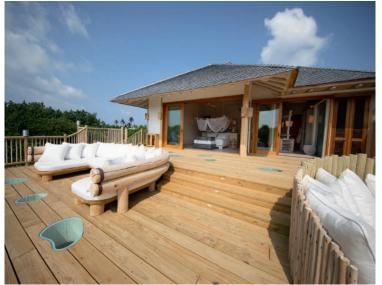

## All the luxurious details:

- Two-storey beachfront villa
- Spacious master bedroom with a king-size bed with en suite toilet
- Guest bedroom with en suite bathroom
- Private swimming pool with catamaran nets and water slide
- Large sitting room with daybed and sofas
- One outdoor bathroom with pond and water feature, with separate showers and bathtub
- Expansive private deck area with direct access to the beach
- Overhead fans, air conditioning, extensive minibar and personal safe
- DVD player and Bose Hi-Fi system with docking station for personal iPods
- Bicycles are provided for all villas
- Wi-Fi connection in the villa
- 24/7 Barefoot Guardian service
- IDD Telephone