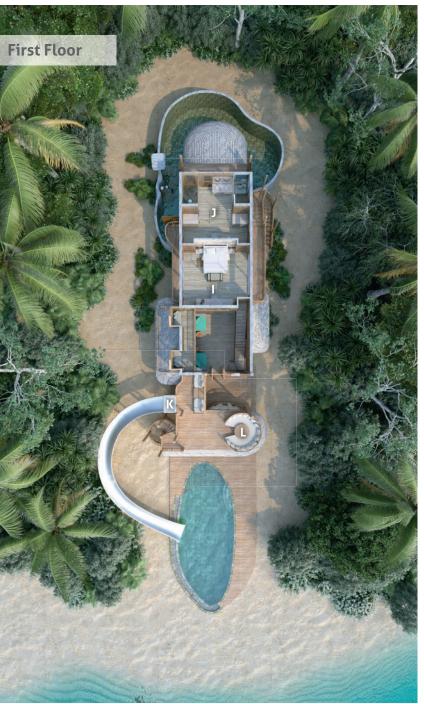

## 2 Bedroom Island Retreat with Slide (Villa 48 and 49)

Total Area 446 sqm./ 4,800 sq.ft. | Max. Occupancy – 4 adults and 2 children

This spacious 2 Bedroom Island Retreat with Slide is surrounded by tropical gardens, with a private swimming pool, water slide and terraces for relaxing in the Maldives' sunshine. With direct beach access and split across two floors, this indulgent luxury hideaway features upstairs and downstairs bedrooms, a lush open-air master bathroom, a choice of outdoor dining areas high and low, family-sized TV lounge and more.

## All the luxurious details:

- Two-storey beachfront villa
- Spacious master bedroom with a king-size bed with en suite toilet
- Guest bedroom with en suite bathroom
- Private swimming pool with catamaran nets and water slide
- Large sitting room with daybed and sofas
- One outdoor bathroom with pond and water feature, with separate showers and bathtub
- Expansive private deck area with direct access to the beach
- Overhead fans, air conditioning, extensive minibar and personal safe
- DVD player and Bose Hi-Fi system with docking station for personal iPods
- Bicycles are provided for all villas
- Wi-Fi connection in the villa
- 24/7 Barefoot Guardian service
- IDD Telephone

For reservations please contact: T: +960 660 4300 E: reservations@soneva.com soneva.com

- A Entrance
- B Daybed
- C Pool
- D TV Lounge
- E Master Bedroom
- F Master Bathroom
- G Outdoor Bathroom
- H Dining Area
- I Guest Bedroom
- J Guest Bathroom
- K Water Slide
- L Sunken Seating