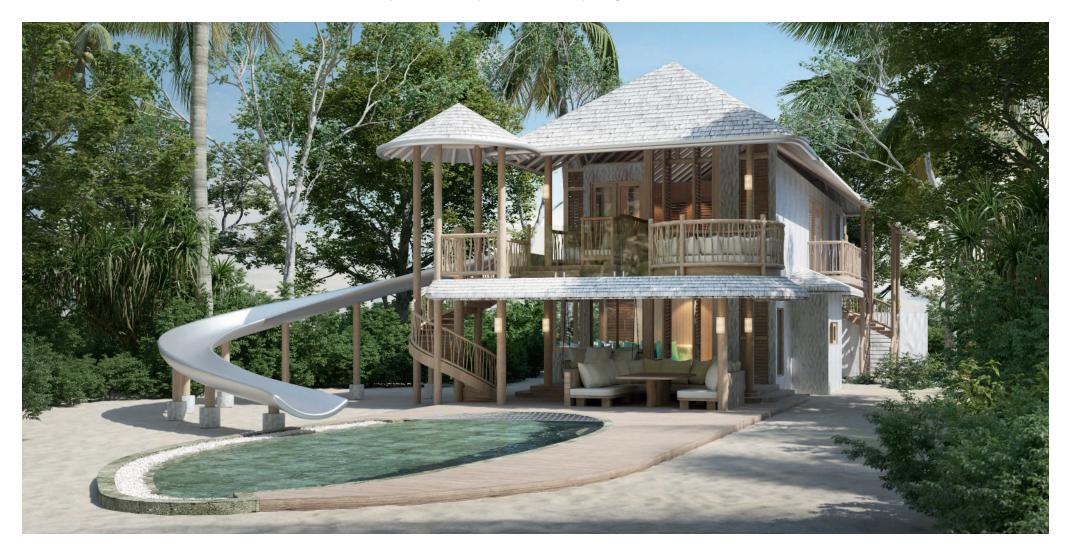

## 2 Bedroom Island Retreat with Slide (Villa 48 and 49)

Total Area 446 sqm./ 4,800 sq.ft. | Max. Occupancy – 4 adults and 2 children

This spacious 2 Bedroom Island Retreat with Slide is surrounded by tropical gardens, with a private swimming pool, water slide and terraces for relaxing in the Maldives' sunshine. With direct beach access and split across two floors, this indulgent luxury hideaway features upstairs and downstairs bedrooms, a lush open-air master bathroom, a choice of outdoor dining areas high and low, family-sized TV lounge and more.

## All the luxurious details:

- Two-storey beachfront villa
- Spacious master bedroom with a king-size bed with en suite toilet
- Guest bedroom with en suite bathroom
- Private swimming pool with catamaran nets and water slide
- Large sitting room with daybed and sofas
- One outdoor bathroom with pond and water feature, with separate showers and bathtub
- Expansive private deck area with direct access to the beach
- Overhead fans, air conditioning, extensive minibar and personal safe
- DVD player and Bose Hi-Fi system with docking station for personal iPods
- Bicycles are provided for all villas
- Wi-Fi connection in the villa
- 24/7 Barefoot Guardian service
- IDD Telephone