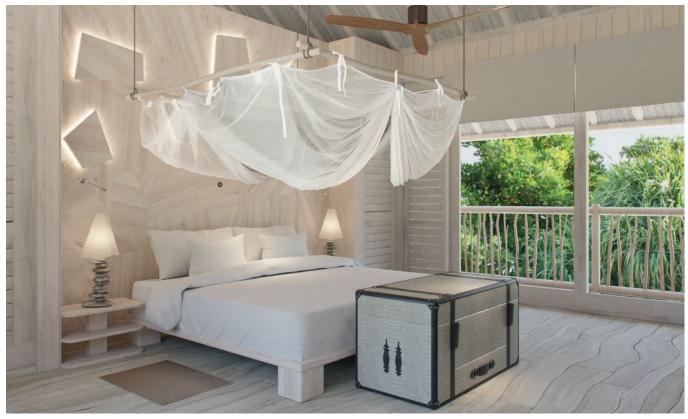

## All the luxurious details:

- Two-storey beachfront villa
- Spacious master bedroom with a king-size bed with en suite toilet
- Guest bedroom with en suite bathroom
- Private swimming pool with catamaran nets and water slide
- Large sitting room with daybed and sofas
- One outdoor bathroom with pond and water feature, with separate showers and bathtub
- Expansive private deck area with direct access to the beach
- Overhead fans, air conditioning, extensive minibar and personal safe
- DVD player and Bose Hi-Fi system with docking station for personal iPods
- Bicycles are provided for all villas
- Wi-Fi connection in the villa
- 24/7 Barefoot Guardian service
- IDD Telephone