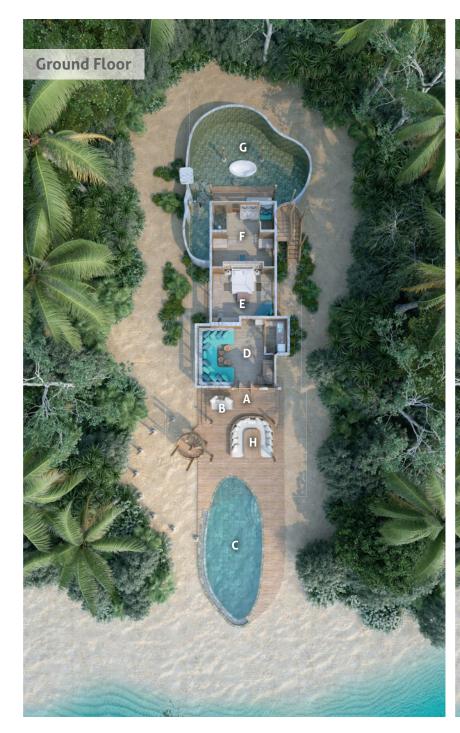

## 2 Bedroom Island Retreat with Slide (Villa 48 and 49)

Total Area 446 sqm./ 4,800 sq.ft. | Max. Occupancy – 4 adults and 2 children

This spacious 2 Bedroom Island Retreat with Slide is surrounded by tropical gardens, with a private swimming pool, water slide and terraces for relaxing in the Maldives' sunshine. With direct beach access and split across two floors, this indulgent luxury hideaway features upstairs and downstairs bedrooms, a lush open-air master bathroom, a choice of outdoor dining areas high and low, family-sized TV lounge and more.

## All the luxurious details:

- Two-storey beachfront villa
- Spacious master bedroom with a king-size bed with en suite toilet
- Guest bedroom with en suite bathroom
- Private swimming pool with catamaran nets and water slide
- Large sitting room with daybed and sofas
- One outdoor bathroom with pond and water feature, with separate showers and bathtub
- Expansive private deck area with direct access to the beach
- Overhead fans, air conditioning, extensive minibar and personal safe
- DVD player and Bose Hi-Fi system with docking station for personal iPods
- Bicycles are provided for all villas
- Wi-Fi connection in the villa
- 24/7 Barefoot Guardian service
- IDD Telephone

For reservations please contact: T: +960 660 4300 E: reservations@soneva.com soneva.com

- A Entrance
- B Daybed
- C Pool
- D TV Lounge
- E Master Bedroom
- F Master Bathroom
- G Outdoor Bathroom
- H Dining Area
- I Guest Bedroom
- J Guest Bathroom
- K Water Slide
- L Sunken Seating