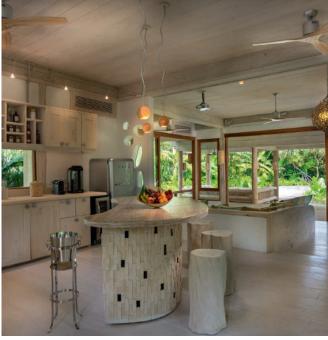

## All the luxurious details:

- Two-storey beachfront villa
- Spacious master bedroom with a king-size bed with en suite toilet
- Guest bedroom with en suite bathroom
- Private swimming pool with catamaran nets and water slide
- Large sitting room with daybed and sofas
- One outdoor bathroom with pond and water feature, with separate showers and bathtub
- Expansive private deck area with direct access to the beach
- Overhead fans, air conditioning, extensive minibar and personal safe
- DVD player and Bose Hi-Fi system with docking station for personal iPods
- Bicycles are provided for all villas
- Wi-Fi connection in the villa
- 24/7 Barefoot Guardian service
- IDD Telephone