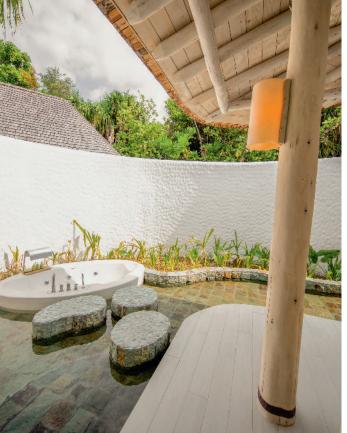

## All the luxurious details:

- Two-storey beachfront villa
- Spacious master bedroom with a king-size bed with en suite toilet
- Guest bedroom with en suite bathroom
- Private swimming pool with catamaran nets and water slide
- Large sitting room with daybed and sofas
- One outdoor bathroom with pond and water feature, with separate showers and bathtub
- Expansive private deck area with direct access to the beach
- Overhead fans, air conditioning, extensive minibar and personal safe
- DVD player and Bose Hi-Fi system with docking station for personal iPods
- Bicycles are provided for all villas
- Wi-Fi connection in the villa
- 24/7 Barefoot Guardian service
- IDD Telephone