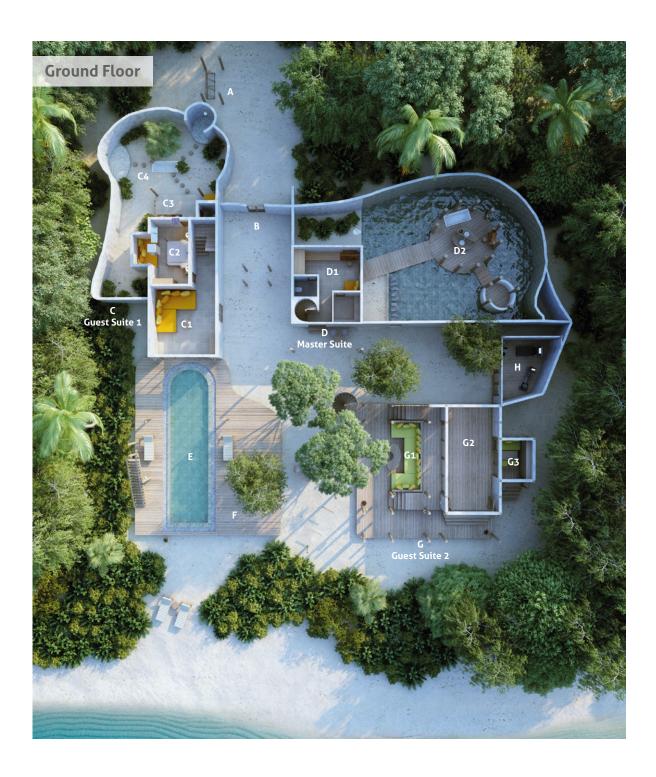

## 3 Bedroom Sunrise Retreat (Villa 2)

## Three bedrooms

Total area 884 sqm. / 9,514 sq.ft.

Max. occupancy – six adults and three children or nine adults

- A Bicycle Parking
- B Entrance
- C Guest Suite 1
  - C1 Living Room
  - C2 Bedroom
  - C3 Bathroom
  - C4 Outdoor Bathroom
- D Master Suite
  - D1 Dressing Room
  - D2 Outdoor Bathroom
- E Pool
- F Pool Deck
- G Guest Suite 2
  - G1 Daybed
  - G2 Game Room/Study
  - G3 Library
- H Gym