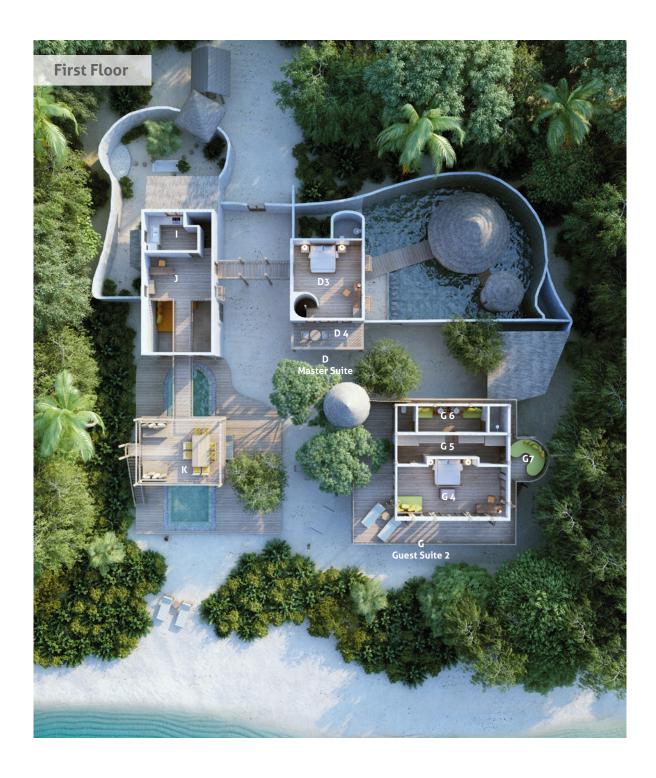

# 3 Bedroom Sunrise Retreat (Villa 2)

## Three bedrooms

Total area 884 sqm. / 9,514 sq.ft. Max. occupancy – six adults and three children or nine adults

## Master Suite

D3 Bedroom

D4 Balcony

## Guest Suite 2

G4 Bedroom

G5 Dressing Room

G6 Bathroom

G7 Outdoor Daybed

- | Kitchen
- j Study
- K Dining Area