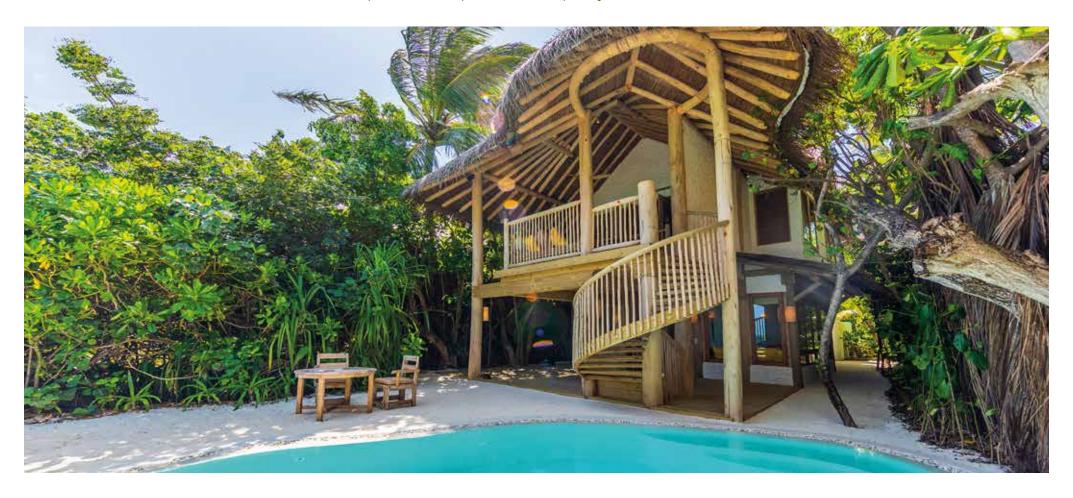

## Crusoe Suite with Pool (Villa 20, 21, 22, 23 & 28)

One bedroom
Total area 264 sqm. / 2,841 sqft. | Max. occupancy – two adults and two children

Escape to your very own island adventure in this blissful two-storey villa suite. Just steps from the beach, the Crusoe Suite is all about laid-back luxury – from the spacious, double-height living area and oversized daybeds to the first-floor deck overlooking the shore. Surrounded by verdant tropical gardens, plunge into your own private swimming pool, or bathe under the stars in the outdoor bathtub. Take your pick from the well-stocked minibar, and relax as the evening falls from the comfort of your terrace swing.

## All the luxurious details

- Double-storey beachfront villa with upstairs deck
- Private swimming pool with direct access to the beach
- Outdoor garden bathroom with large separate shower and bathtub
- Private deck area with swing
- Extensive private garden with swing seat and water feature
- Overhead fan, air conditioning, extensive minibar and personal safe
- DVD player and Bose Hi-Fi system with docking station for personal iPods
- Bicycles are provided for all villas
- Wi-Fi connection in the villa
- Barefoot Guardian service for all villas
- IDD telephones