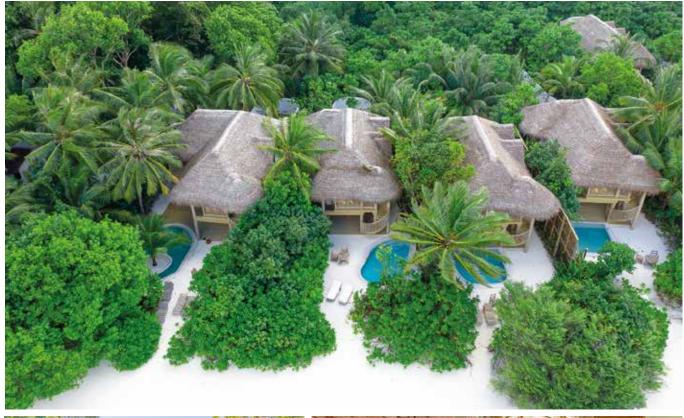

## Crusoe Suite with Pool (Villa 20, 21, 22, 23 & 28)

One bedroom
Total area 264 sqm. / 2,841 sqft. | Max. occupancy – two adults and two children

Escape to your very own island adventure in this blissful two-storey villa suite. Just steps from the beach, the Crusoe Suite is all about laid-back luxury – from the spacious, double-height living area and oversized daybeds to the first-floor deck overlooking the shore. Surrounded by verdant tropical gardens, plunge into your own private swimming pool, or bathe under the stars in the outdoor bathtub. Take your pick from the well-stocked minibar, and relax as the evening falls from the comfort of your terrace swing.

## All the luxurious details

- Double-storey beachfront villa with upstairs deck
- Private swimming pool with direct access to the beach
- Outdoor garden bathroom with large separate shower and bathtub
- Private deck area with swing
- Extensive private garden with swing seat and water feature
- Overhead fan, air conditioning, extensive minibar and personal safe
- DVD player and Bose Hi-Fi system with docking station for personal iPods
- Bicycles are provided for all villas
- Wi-Fi connection in the villa
- Barefoot Guardian service for all villas
- IDD telephones