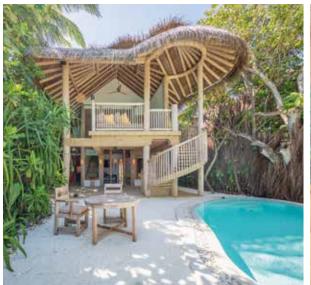

## Crusoe Suite with Pool (Villa 20, 21, 22, 23 & 28)

One bedroom
Total area 264 sqm. / 2,841 sqft. | Max. occupancy – two adults and two children

Escape to your very own island adventure in this blissful two-storey villa suite. Just steps from the beach, the Crusoe Suite is all about laid-back luxury – from the spacious, double-height living area and oversized daybeds to the first-floor deck overlooking the shore. Surrounded by verdant tropical gardens, plunge into your own private swimming pool, or bathe under the stars in the outdoor bathtub. Take your pick from the well-stocked minibar, and relax as the evening falls from the comfort of your terrace swing.

## All the luxurious details

- Double-storey beachfront villa with upstairs deck
- Private swimming pool with direct access to the beach
- Outdoor garden bathroom with large separate shower and bathtub
- Private deck area with swing
- Extensive private garden with swing seat and water feature
- Overhead fan, air conditioning, extensive minibar and personal safe
- DVD player and Bose Hi-Fi system with docking station for personal iPods
- Bicycles are provided for all villas
- Wi-Fi connection in the villa
- Barefoot Guardian service for all villas
- IDD telephones