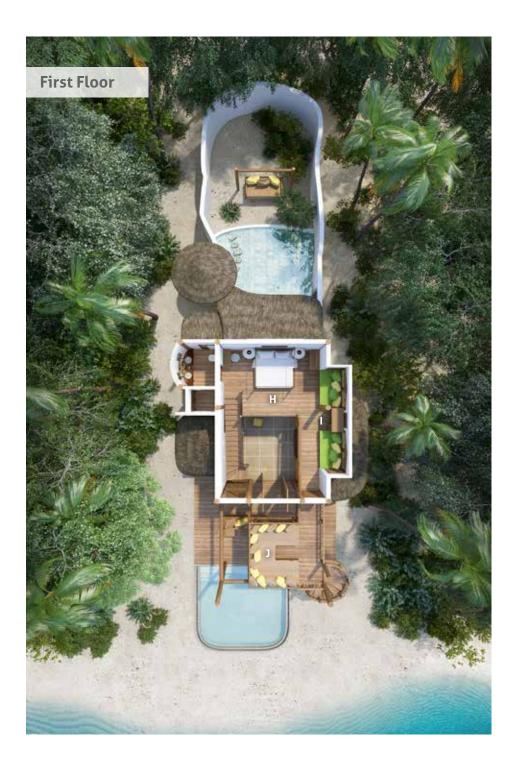

## First floor

- Large bedroom with king-size bed and en suite bathroom
- Two windows with built-in daybeds
- Walkway overlooking living area
  Private terrace with large double daybed
- H Bedroom
- Daybed
- Upper Floor Outdoor Terrace