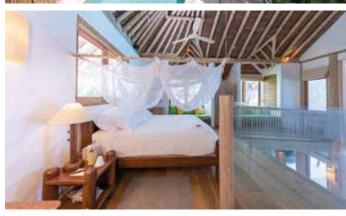

## First floor

- Large bedroom with king-size bed and en suite bathroom
- Two windows with built-in daybeds
- Walkway overlooking living area
  Private terrace with large double daybed
- H Bedroom
- Daybed
- Upper Floor Outdoor Terrace