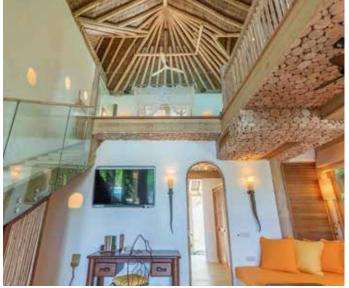

## Crusoe Suite with Pool (Villa 20, 21, 22, 23 & 28)

One bedroom
Total area 264 sqm. / 2,841 sqft. | Max. occupancy – two adults and two children

Escape to your very own island adventure in this blissful two-storey villa suite. Just steps from the beach, the Crusoe Suite is all about laid-back luxury – from the spacious, double-height living area and oversized daybeds to the first-floor deck overlooking the shore. Surrounded by verdant tropical gardens, plunge into your own private swimming pool, or bathe under the stars in the outdoor bathtub. Take your pick from the well-stocked minibar, and relax as the evening falls from the comfort of your terrace swing.

## **Ground floor**

- Spacious double-height living room with large daybed and dining area
- Bathroom with double sink unit and daybed
- Full-height windows overlooking deck area and swimming pool
- Minibar with direct access to deck
- A Entrance
- B Daybed
- C Pool
- D Bathroom
- E Dressing Area
- F Outdoor Bathroom
- G Swing

## First floor

- Large bedroom with king-size bed and en suite bathroom
- Two windows with built-in daybeds
- Walkway overlooking living area
  Private terrace with large double daybed
- H Bedroom
- Daybed
- Upper Floor Outdoor Terrace