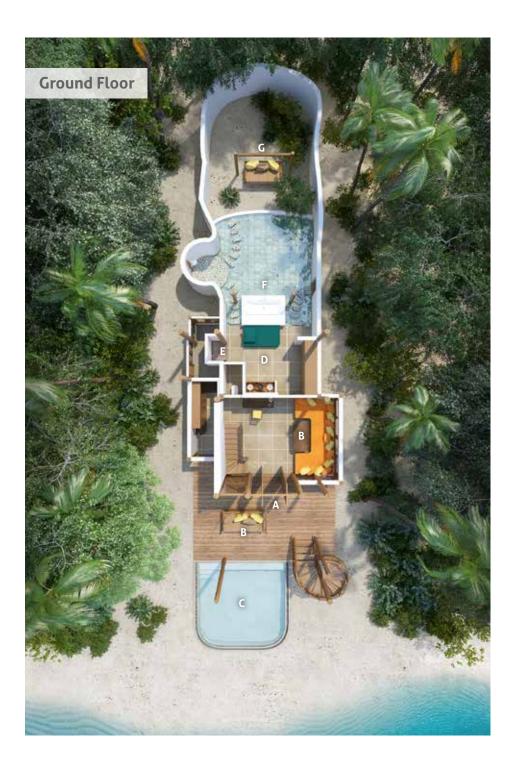

## **Ground floor**

- Spacious double-height living room with large daybed and dining area
- Bathroom with double sink unit and daybed
- Full-height windows overlooking deck area and swimming pool
- Minibar with direct access to deck
- A Entrance
- B Daybed
- C Pool
- D Bathroom
- E Dressing Area
- F Outdoor Bathroom
- G Swing