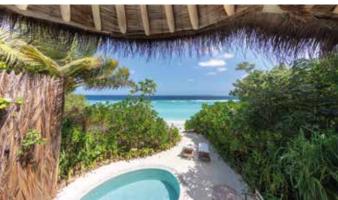

## Crusoe Suite with Pool (Villa 20, 21, 22, 23 & 28)

One bedroom
Total area 264 sqm. / 2,841 sqft. | Max. occupancy – two adults and two children

Escape to your very own island adventure in this blissful two-storey villa suite. Just steps from the beach, the Crusoe Suite is all about laid-back luxury – from the spacious, double-height living area and oversized daybeds to the first-floor deck overlooking the shore. Surrounded by verdant tropical gardens, plunge into your own private swimming pool, or bathe under the stars in the outdoor bathtub. Take your pick from the well-stocked minibar, and relax as the evening falls from the comfort of your terrace swing.

## All the luxurious details

- Double-storey beachfront villa with upstairs deck
- Private swimming pool with direct access to the beach
- Outdoor garden bathroom with large separate shower and bathtub
- Private deck area with swing
- Extensive private garden with swing seat and water feature
- Overhead fan, air conditioning, extensive minibar and personal safe
- DVD player and Bose Hi-Fi system with docking station for personal iPods
- Bicycles are provided for all villas
- Wi-Fi connection in the villa
- Barefoot Guardian service for all villas
- IDD telephones