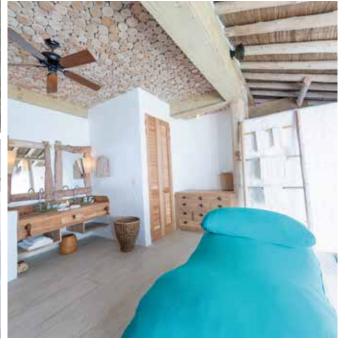

## **Ground floor**

- Spacious double-height living room with large daybed and dining area
- Bathroom with double sink unit and daybed
- Full-height windows overlooking deck area and swimming pool
- Minibar with direct access to deck
- A Entrance
- B Daybed
- C Pool
- D Bathroom
- E Dressing Area
- F Outdoor Bathroom
- G Swing