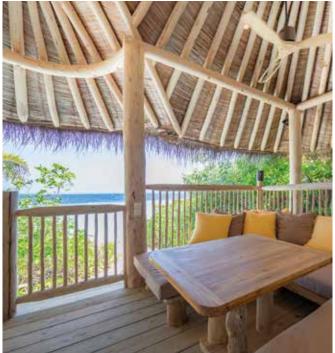

## All the luxurious details

- Double-storey beachfront villa with upstairs deck
- Private swimming pool with direct access to the beach
- Outdoor garden bathroom with large separate shower and bathtub
- Private deck area with swing
- Extensive private garden with swing seat and water feature
- Overhead fan, air conditioning, extensive minibar and personal safe
- DVD player and Bose Hi-Fi system with docking station for personal iPods
- Bicycles are provided for all villas
- Wi-Fi connection in the villa
- Barefoot Guardian service for all villas
- IDD telephones

## First floor

- Large bedroom with king-size bed and en suite bathroom
- Two windows with built-in daybeds
- Walkway overlooking living area
  Private terrace with large double daybed
- H Bedroom
- Daybed
- Upper Floor Outdoor Terrace