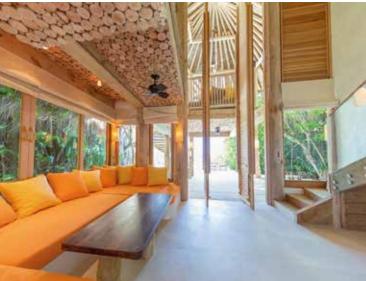

## **Ground floor**

- Spacious double-height living room with large daybed and dining area
- Bathroom with double sink unit and daybed
- Full-height windows overlooking deck area and swimming pool
- Minibar with direct access to deck
- A Entrance
- B Daybed
- C Pool
- D Bathroom
- E Dressing Area
- F Outdoor Bathroom
- G Swing

## First floor

- Large bedroom with king-size bed and en suite bathroom
- Two windows with built-in daybeds
- Walkway overlooking living area
  Private terrace with large double daybed
- H Bedroom
- Daybed
- Upper Floor Outdoor Terrace