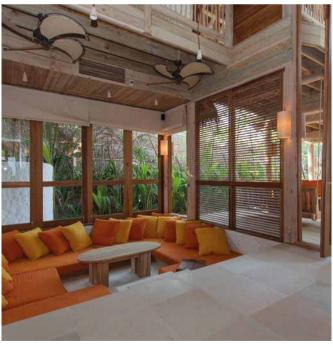

## All the luxurious details

- Double-storey villa with upstairs observation deck
- Bedroom with king size bed and en suite toilet on the first floor
- Living room on ground floor with large daybed
- Private pool
- Mini Bar with Wine Cooler
- Open-air bathroom with large bathtub and two separate showers
- Gangway with ropes leading to upstairs terrace
- Dining table and large daybed for two on terrace
- Private outside sitting area with sun loungers
- Overhead fan, air conditioning and personal safe
- DVD player and Bose Hi-fi system with docking station for personal iPods
- Bicycles are provided for all villas
- Wi-Fi connection is provided in villa on request
- Barefoot Guardian service for all villas
- IDD telephones