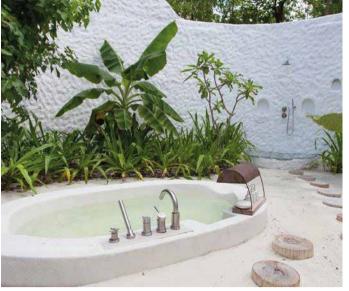

## All the luxurious details

- Double-storey villa with upstairs observation deck
- Bedroom with king size bed and en suite toilet on the first floor
- Living room on ground floor with large daybed
- Private pool
- Mini Bar with Wine Cooler
- Open-air bathroom with large bathtub and two separate showers
- Gangway with ropes leading to upstairs terrace
- Dining table and large daybed for two on terrace
- Private outside sitting area with sun loungers
- Overhead fan, air conditioning and personal safe
- DVD player and Bose Hi-fi system with docking station for personal iPods
- Bicycles are provided for all villas
- Wi-Fi connection is provided in villa on request
- Barefoot Guardian service for all villas
- IDD telephones