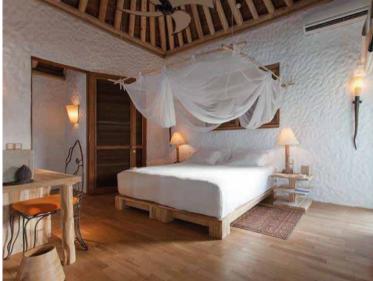

## All the luxurious details

- Double-storey villa with upstairs observation deck
- Bedroom with king size bed and en suite toilet on the first floor
- Living room on ground floor with large daybed
- Private pool
- Mini Bar with Wine Cooler
- Open-air bathroom with large bathtub and two separate showers
- Gangway with ropes leading to upstairs terrace
- Dining table and large daybed for two on terrace
- Private outside sitting area with sun loungers
- Overhead fan, air conditioning and personal safe
- DVD player and Bose Hi-fi system with docking station for personal iPods
- Bicycles are provided for all villas
- Wi-Fi connection is provided in villa on request
- Barefoot Guardian service for all villas
- IDD telephones