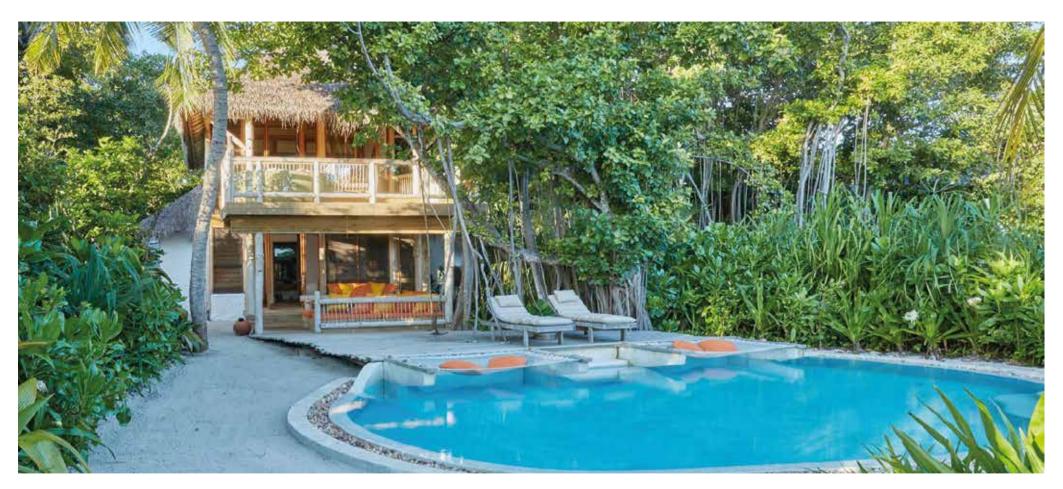

## Crusoe Suite with Pool (Villa 16)

One bedroom

Total area 306 sqm. / 3,297 sq.ft. | Max Occupancy – two adults and two children or three adults

Tucked comfortably into the natural line of trees, these luxury Crusoe Villa Suites add a modern twist to the the castaway experience. Maldivian jungle surrounds you, while the warm sands of the beach are within touching distance. Spend the day relaxing on the suspended seating area jutting over your salt water swimming pool.

## All the luxurious details

- Double-storey villa with upstairs observation deck
- Bedroom with king size bed and en suite toilet on the first floor
- Living room on ground floor with large daybed
- Private pool
- Mini Bar with Wine Cooler
- Open-air bathroom with large bathtub and two separate showers
- Gangway with ropes leading to upstairs terrace
- Dining table and large daybed for two on terrace
- Private outside sitting area with sun loungers
- Overhead fan, air conditioning and personal safe
- DVD player and Bose Hi-fi system with docking station for personal iPods
- Bicycles are provided for all villas
- Wi-Fi connection is provided in villa on request
- Barefoot Guardian service for all villas
- IDD telephones