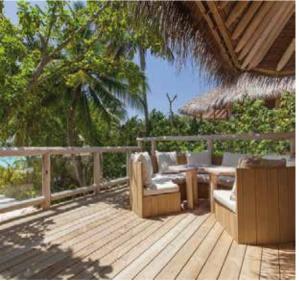

## All the luxurious details

- Double-storey villa with upstairs observation deck
- Bedroom with king size bed and en suite toilet on the first floor
- Living room on ground floor with large daybed
- Private pool
- Mini Bar with Wine Cooler
- Open-air bathroom with large bathtub and two separate showers
- Gangway with ropes leading to upstairs terrace
- Dining table and large daybed for two on terrace
- Private outside sitting area with sun loungers
- Overhead fan, air conditioning and personal safe
- DVD player and Bose Hi-fi system with docking station for personal iPods
- Bicycles are provided for all villas
- Wi-Fi connection is provided in villa on request
- Barefoot Guardian service for all villas
- IDD telephones