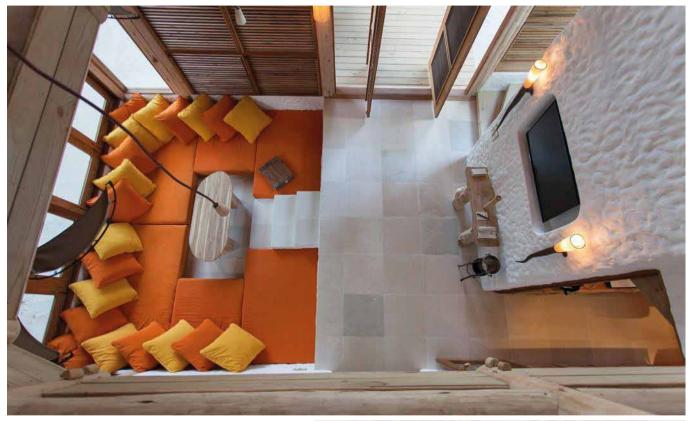

## All the luxurious details

- Double-storey villa with upstairs observation deck
- Bedroom with king size bed and en suite toilet on the first floor
- Living room on ground floor with large daybed
- Private pool
- Mini Bar with Wine Cooler
- Open-air bathroom with large bathtub and two separate showers
- Gangway with ropes leading to upstairs terrace
- Dining table and large daybed for two on terrace
- Private outside sitting area with sun loungers
- Overhead fan, air conditioning and personal safe
- DVD player and Bose Hi-fi system with docking station for personal iPods
- Bicycles are provided for all villas
- Wi-Fi connection is provided in villa on request
- Barefoot Guardian service for all villas
- IDD telephones