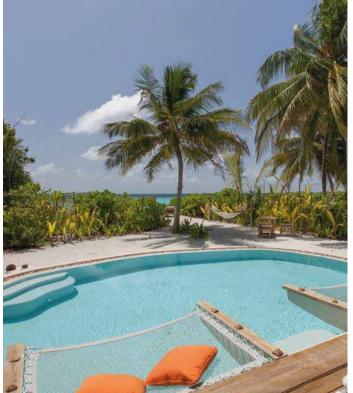

## Crusoe Suite with Pool (Villa 16)

One bedroom

Total area 306 sqm. / 3,297 sq.ft. | Max Occupancy – two adults and two children or three adults

Tucked comfortably into the natural line of trees, these luxury Crusoe Villa Suites add a modern twist to the the castaway experience. Maldivian jungle surrounds you, while the warm sands of the beach are within touching distance. Spend the day relaxing on the suspended seating area jutting over your salt water swimming pool.

## All the luxurious details

- Double-storey villa with upstairs observation deck
- Bedroom with king size bed and en suite toilet on the first floor
- Living room on ground floor with large daybed
- Private pool
- Mini Bar with Wine Cooler
- Open-air bathroom with large bathtub and two separate showers
- Gangway with ropes leading to upstairs terrace
- Dining table and large daybed for two on terrace
- Private outside sitting area with sun loungers
- Overhead fan, air conditioning and personal safe
- DVD player and Bose Hi-fi system with docking station for personal iPods
- Bicycles are provided for all villas
- Wi-Fi connection is provided in villa on request
- Barefoot Guardian service for all villas
- IDD telephones