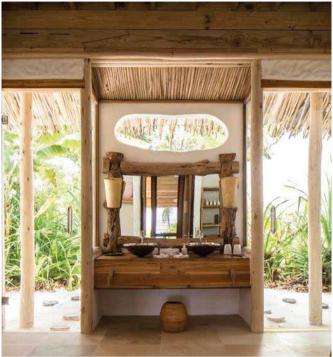

## All the luxurious details

- Double-storey villa with upstairs observation deck
- Bedroom with king size bed and en suite toilet on the first floor
- Living room on ground floor with large daybed
- Private pool
- Mini Bar with Wine Cooler
- Open-air bathroom with large bathtub and two separate showers
- Gangway with ropes leading to upstairs terrace
- Dining table and large daybed for two on terrace
- Private outside sitting area with sun loungers
- Overhead fan, air conditioning and personal safe
- DVD player and Bose Hi-fi system with docking station for personal iPods
- Bicycles are provided for all villas
- Wi-Fi connection is provided in villa on request
- Barefoot Guardian service for all villas
- IDD telephones