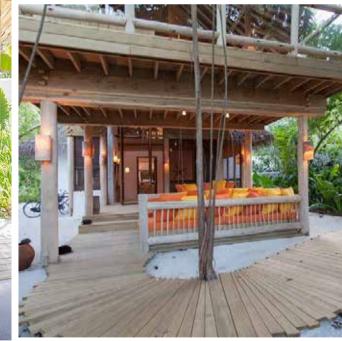

## Crusoe Suite with Pool (Villa 17)

One bedroom Total area 306 sqm. / 3,297 sq.ft. | Max Occupancy – two adults and two children or three adults

Tucked comfortably into the natural line of trees, these luxury Crusoe Villa Suites add a modern twist to the Robinson Crusoe experience. Maldivian jungle surrounds you, while the warm sands of the beach are within touching distance. Spend the day relaxing on the suspended seating area jutting over your salt water swimming pool.

## All the luxurious details

- Double-storey villa with upstairs observation deck
- Bedroom with king size bed and en suite toilet on the first floor
- Living room on ground floor with large daybed
- Private pool
- Mini Bar with Wine Cooler
- Open-air bathroom with large bathtub and two separate showers
- Gangway with ropes leading to upstairs terrace
- Dining table and large daybed for two on terrace
- Private outside sitting area with sun loungers
- Overhead fan, air conditioning and personal safe
- DVD player and Bose Hi-fi system with docking station for personal iPods
- Bicycles are provided for all villas
- Wi-Fi connection is provided in villa on request
- Barefoot Guardian service for all villas
- IDD telephones