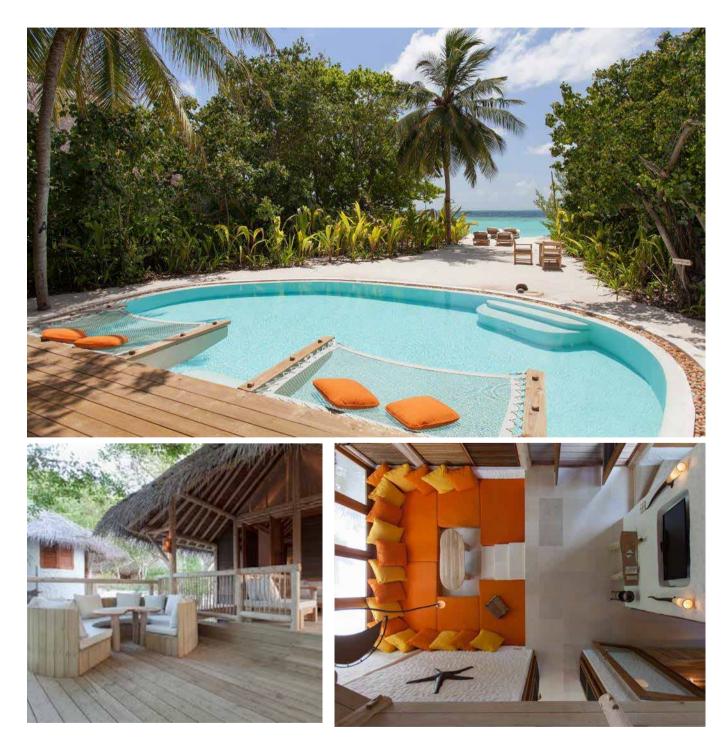

## Crusoe Suite with Pool (Villa 17)

One bedroom Total area 306 sqm. / 3,297 sq.ft. | Max Occupancy – two adults and two children or three adults

Tucked comfortably into the natural line of trees, these luxury Crusoe Villa Suites add a modern twist to the Robinson Crusoe experience. Maldivian jungle surrounds you, while the warm sands of the beach are within touching distance. Spend the day relaxing on the suspended seating area jutting over your salt water swimming pool.

## All the luxurious details

- Double-storey villa with upstairs observation deck
- Bedroom with king size bed and en suite toilet on the first floor
- Living room on ground floor with large daybed
- Private pool
- Mini Bar with Wine Cooler
- Open-air bathroom with large bathtub and two separate showers
- Gangway with ropes leading to upstairs terrace
- Dining table and large daybed for two on terrace
- Private outside sitting area with sun loungers
- Overhead fan, air conditioning and personal safe
- DVD player and Bose Hi-fi system with docking station for personal iPods
- Bicycles are provided for all villas
- Wi-Fi connection is provided in villa on request
- Barefoot Guardian service for all villas
- IDD telephones