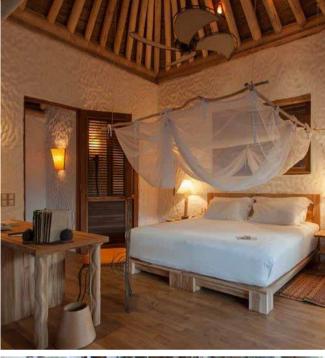

## All the luxurious details

- Double-storey villa with upstairs observation deck
- Bedroom with king size bed and en suite toilet on the first floor
- Living room on ground floor with large daybed
- Private pool
- Mini Bar with Wine Cooler
- Open-air bathroom with large bathtub and two separate showers
- Gangway with ropes leading to upstairs terrace
- Dining table and large daybed for two on terrace
- Private outside sitting area with sun loungers
- Overhead fan, air conditioning and personal safe
- DVD player and Bose Hi-fi system with docking station for personal iPods
- Bicycles are provided for all villas
- Wi-Fi connection is provided in villa on request
- Barefoot Guardian service for all villas
- IDD telephones