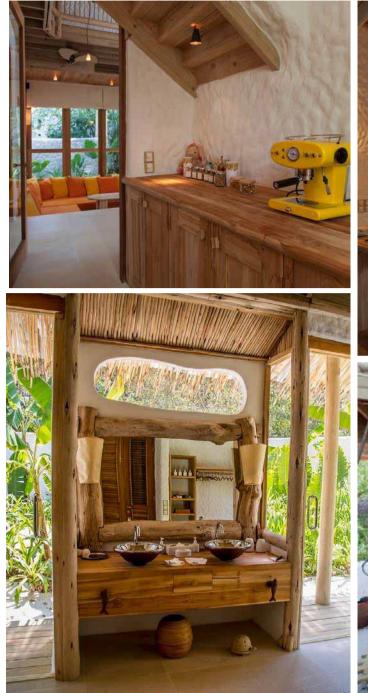

## All the luxurious details

- Double-storey villa with upstairs observation deck
- Bedroom with king size bed and en suite toilet on the first floor
- Living room on ground floor with large daybed
- Private pool
- Mini Bar with Wine Cooler
- Open-air bathroom with large bathtub and two separate showers
- Gangway with ropes leading to upstairs terrace
- Dining table and large daybed for two on terrace
- Private outside sitting area with sun loungers
- Overhead fan, air conditioning and personal safe
- DVD player and Bose Hi-fi system with docking station for personal iPods
- Bicycles are provided for all villas
- Wi-Fi connection is provided in villa on request
- Barefoot Guardian service for all villas
- IDD telephones