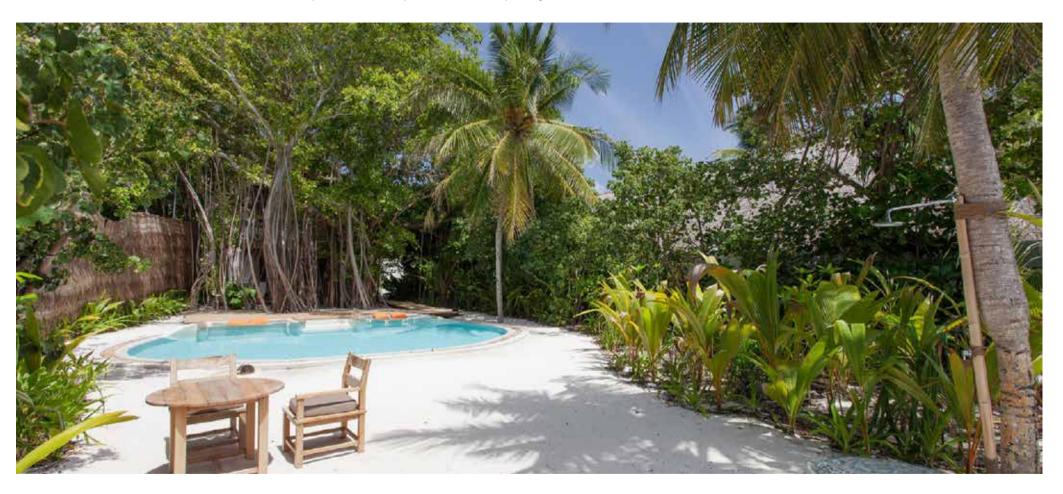

## Crusoe Suite with Pool (Villa 17)

One bedroom Total area 306 sqm. / 3,297 sq.ft. | Max Occupancy – two adults and two children or three adults

Tucked comfortably into the natural line of trees, these luxury Crusoe Villa Suites add a modern twist to the Robinson Crusoe experience. Maldivian jungle surrounds you, while the warm sands of the beach are within touching distance. Spend the day relaxing on the suspended seating area jutting over your salt water swimming pool.