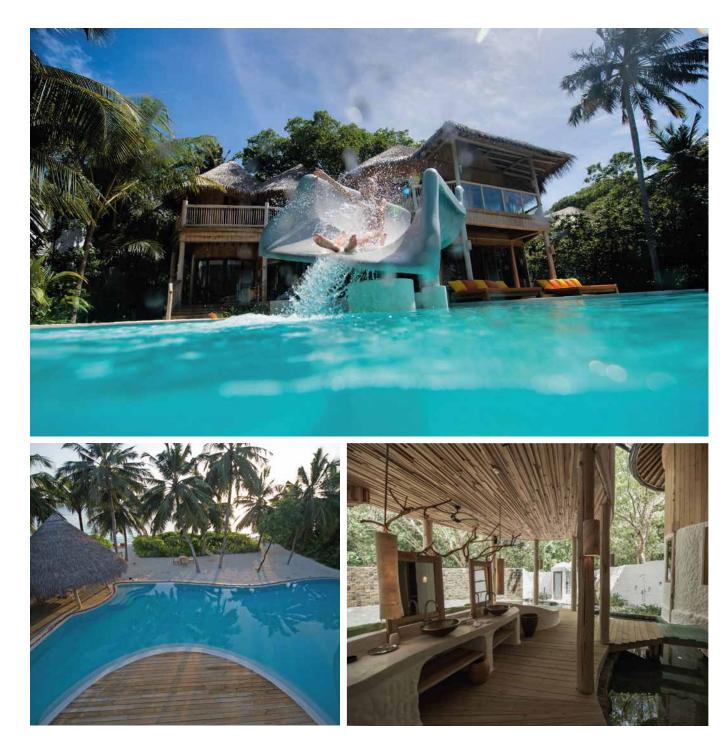

## Villa 15 (4 Bedroom Residence)

Four bedrooms

Total area 1,557 sqm. / 16,759 sq.ft. | Max. occupancy – eight adults and four children or nine adults

A spacious villa that hugs a statuesque jungle tree in the hallway. This plush residence with decadent space encapsulates everything you could dream of, with four sumptuous bedrooms, a study, a den for the children, and even a room for their nanny. Outside there are plenty of options for lounging and dining – the huge swimming pool has a sunken dining table and water slide. For quieter bathing moments, you'll find an iconic Soneva outdoor bathroom for moments of peace.

## All the luxurious details

- Two Open-air garden bathrooms with bathtub, shower and a double sink unit with large hanging mirror
- Master bedroom with en suite toilet, private study area, balcony and additional daybed
- Detached to the master bedroom, a master bathroom with outdoor shower, dressing room and storage area
- Guest bedroom with en suite bathroom and outdoor shower, private study room and dressing room
- Second guest room with en suite bathroom and dressing room on the first floor
- Child's bedroom with en suite bathroom and dressing room
- Spacious living room and dining room
- Small games room
- Air conditioned bar and kitchen
- Steam room
- Private gym
- Private pool with open sunken dining, covered sala and water slide
- DVD player and Bose Hi-fi system with docking station for personal iPods
- Bicycles are provided for all villas
- Wi-Fi connection is provided in villa on request
- Barefoot Guardian service for all villas
- IDD telephones