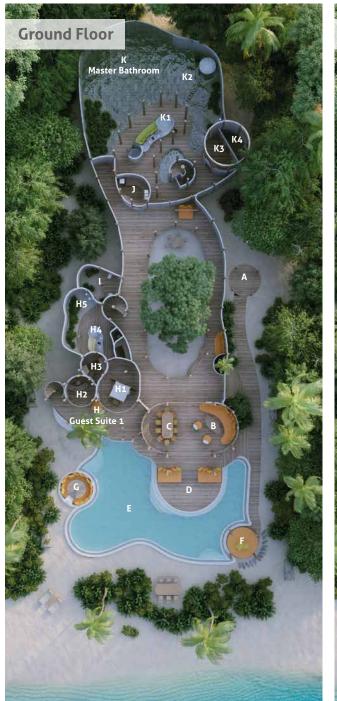

For reservations please contact: T: +91 124 4511000 E: reservations@soneva.com soneva.com

- A Entrance
- B Living Area
- C Dining Area
- D Pool Deck
- E Pool
  - Sunken Seating 1
- G Sunken Seating 2
- H Guest Suite 1
  - H1 Bedroom
  - H2 Study
  - H3 Dressing Room
  - H4 Bathroom
  - H5 Outdoor shower
- I Toilet
- J Kitchen
- K Master Bathroom
  - K1 Bathroom
  - K2 Outdoor shower
  - K3 Dressing Room
  - K4 Storage

- L Master Bedroom
  - L1 Balcony
  - L2 Bedroom
  - L3 Study
  - L4 Daybed
  - L5 Toilet
- M Slide
- N Guest Suite 2
  - N1 Bedroom
  - N2 Bathroom
  - N3 Dressing Room
- O **Children's Bedroom** O1 Bedroom
  - O2 Dressing Room
  - O3 Bathroom
- P Gym