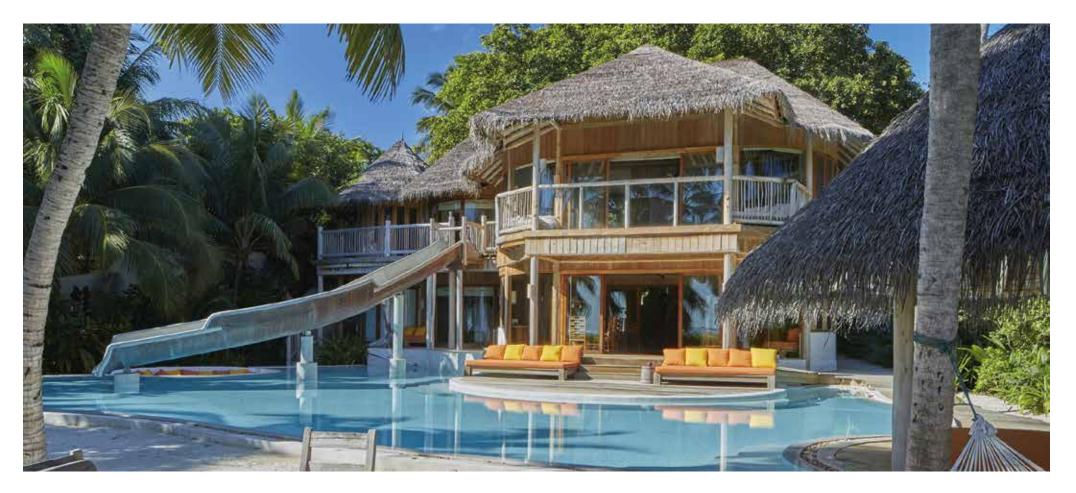

## Villa 15 (4 Bedroom Residence)

Four bedrooms

Total area 1,557 sqm. / 16,759 sq.ft. | Max. occupancy – eight adults and four children or nine adults

A spacious villa that hugs a statuesque jungle tree in the hallway. This plush residence with decadent space encapsulates everything you could dream of, with four sumptuous bedrooms, a study, a den for the children, and even a room for their nanny. Outside there are plenty of options for lounging and dining – the huge swimming pool has a sunken dining table and water slide. For quieter bathing moments, you'll find an iconic Soneva outdoor bathroom for moments of peace.

## All the luxurious details

- Two Open-air garden bathrooms with bathtub, shower and a double sink unit with large hanging mirror
- Master bedroom with en suite toilet, private study area, balcony and additional daybed
- Detached to the master bedroom, a master bathroom with outdoor shower, dressing room and storage area
- Guest bedroom with en suite bathroom and outdoor shower, private study room and dressing room
- Second guest room with en suite bathroom and dressing room on the first floor
- Child's bedroom with en suite bathroom and dressing room
- Spacious living room and dining room
- Small games room
- Air conditioned bar and kitchen
- Steam room
- Private gym
- Private pool with open sunken dining, covered sala and water slide
- DVD player and Bose Hi-fi system with docking station for personal iPods
- Bicycles are provided for all villas
- Wi-Fi connection is provided in villa on request
- Barefoot Guardian service for all villas
- IDD telephones