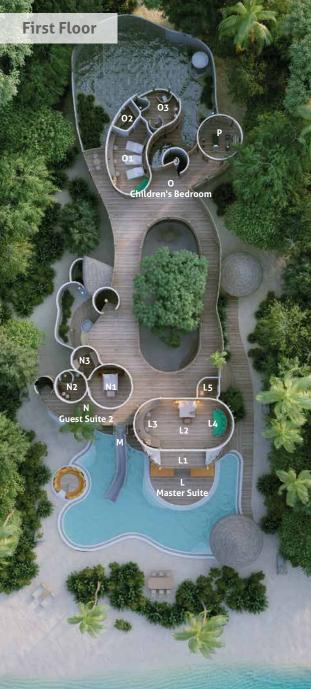

For reservations please contact: T: +91 124 4511000 E: reservations@soneva.com soneva.com

- A Entrance
- B Living Area
- C Dining Area
- D Pool Deck
- E Pool
  - Sunken Seating 1
- G Sunken Seating 2
- H Guest Suite 1
  - H1 Bedroom
  - H2 Study
  - H3 Dressing Room
  - H4 Bathroom
  - H5 Outdoor shower
- I Toilet
- J Kitchen
- K Master Bathroom
  - K1 Bathroom
  - K2 Outdoor shower
  - K3 Dressing Room
  - K4 Storage

- L Master Bedroom
  - L1 Balcony
  - L2 Bedroom
  - L3 Study
  - L4 Daybed
  - L5 Toilet
- M Slide
- N Guest Suite 2
  - N1 Bedroom
  - N2 Bathroom
  - N3 Dressing Room
- O **Children's Bedroom** O1 Bedroom
  - O2 Dressing Room
  - O3 Bathroom
- P Gym