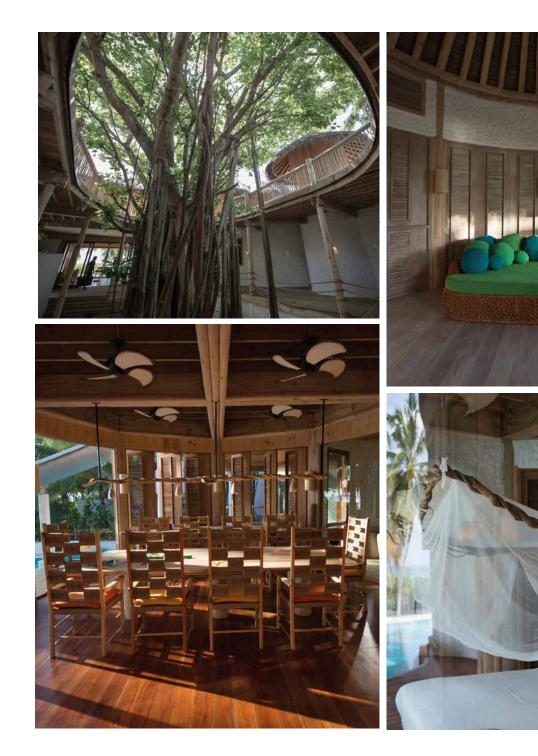

## Villa 15 (4 Bedroom Residence)

Four bedrooms

Total area 1,557 sqm. / 16,759 sq.ft. | Max. occupancy – eight adults and four children or nine adults

A spacious villa that hugs a statuesque jungle tree in the hallway. This plush residence with decadent space encapsulates everything you could dream of, with four sumptuous bedrooms, a study, a den for the children, and even a room for their nanny. Outside there are plenty of options for lounging and dining – the huge swimming pool has a sunken dining table and water slide. For quieter bathing moments, you'll find an iconic Soneva outdoor bathroom for moments of peace.

## All the luxurious details

- Two Open-air garden bathrooms with bathtub, shower and a double sink unit with large hanging mirror
- Master bedroom with en suite toilet, private study area, balcony and additional daybed
- Detached to the master bedroom, a master bathroom with outdoor shower, dressing room and storage area
- Guest bedroom with en suite bathroom and outdoor shower, private study room and dressing room
- Second guest room with en suite bathroom and dressing room on the first floor
- Child's bedroom with en suite bathroom and dressing room
- Spacious living room and dining room
- Small games room
- Air conditioned bar and kitchen
- Steam room
- Private gym
- Private pool with open sunken dining, covered sala and water slide
- DVD player and Bose Hi-fi system with docking station for personal iPods
- Bicycles are provided for all villas
- Wi-Fi connection is provided in villa on request
- Barefoot Guardian service for all villas
- IDD telephones