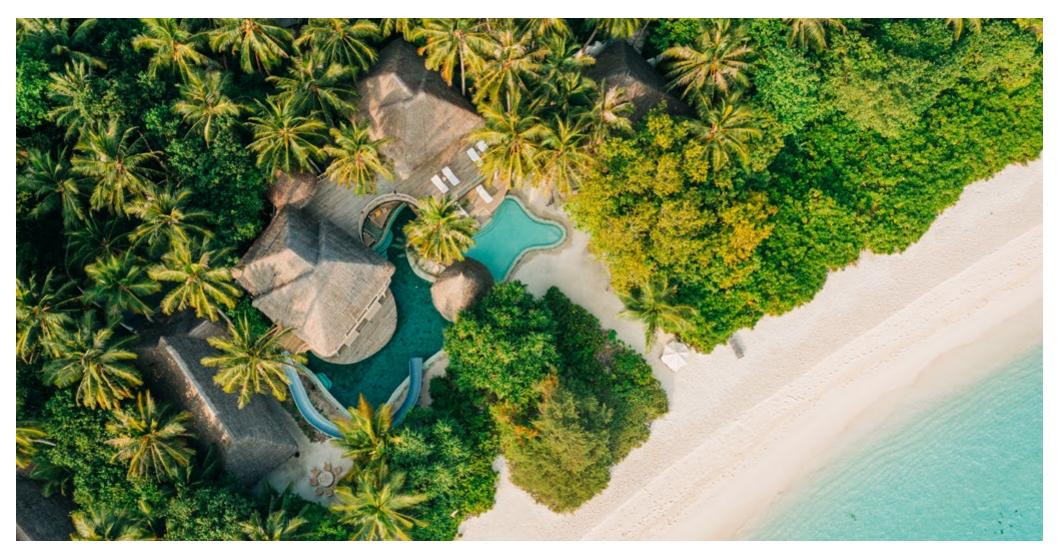

## Jungle Reserve (4 Bedroom Residence)

Four bedrooms

Total area 1,590 sqm./ 17,115 sq.ft. | Max. occupancy – eight adults and four children or twelve adults

We created this very special Jungle Reserve, a sprawling villa engulfed by the dense green forest.

Surrounded by unspoiled nature, this immense Reserve has four sumptuous bedrooms, sweeping terraces, huge open-air garden bathrooms, an indoor lounge with a dining table for up to 10 and a separate outdoor sunken dining area. There is also an in-villa wine cellar, full kitchen, library and a private spa suite with couple's treatment room, gym, sauna and steam facilities.

## All the luxurious details

- Four spacious bedrooms with king size beds
- Master bedroom suite with outdoor and indoor bathroom, dressing room and its own private sala
- Guest bedroom suite with outdoor and indoor bathroom, dressing room and additional daybed
- Additional guest bedroom suites with private bathroom and dressing room
- Large sitting room with two daybeds with 55 inch Sony plasma TV
- Private pool with water slide, in addition to a smaller children's pool
- Dining room with 10 chairs
- In-villa wine cellar
- Three luxurious open-air private garden bathrooms, large bathtubs and separate showers
- Private outside sitting area with sun loungers and direct access to beach
- Full fitted kitchen
- Spa suite with couple's treatment room, massage beds and stereo system with surround sound speakers and bathroom with blitz shower, private sauna and separate steam room
- Gym with two yoga mats, two fit balls, two therabands, two exertubes, dumbbells, treadmill, weighing scale refrigerator and relaxation area with daybed
- Sunken outdoor dining table seats 10 people
- Private office with library
- DVD player and Bose Hi-fi system with docking station for personal iPods
- Bicycles or tricycles for every guest
- Wi-Fi connection with on/off switch
- · Barefoot Guardian
- IDD telephones