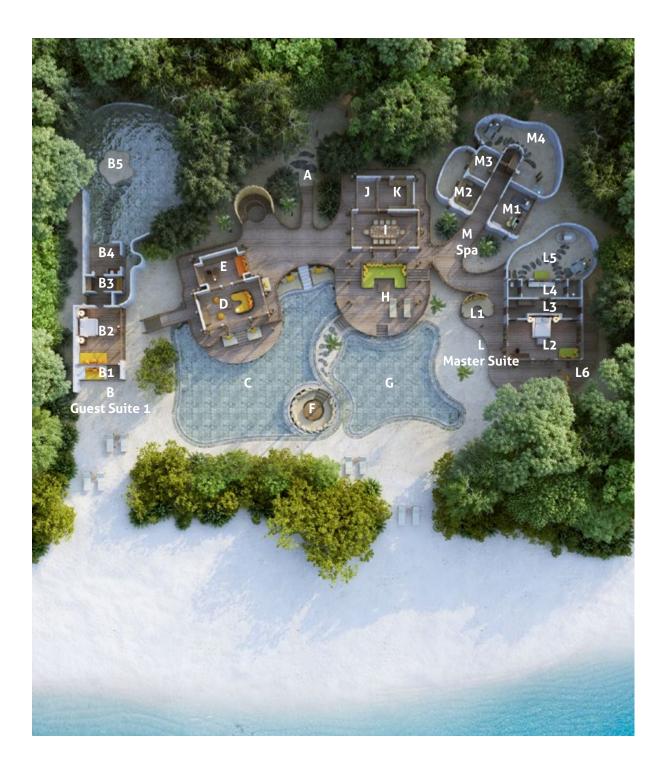

- **A** Entrance
- **B** Guest Suite 1
  - **B1** Daybed
  - **B2** Bedroom
  - **B3** Dressing Room
  - **B4** Bathroom
  - **B5** Outdoor Bathroom
- **C** Pool
- **D** TV Lounge
- **E** Library
- F Sunken Seating
- **G** Children Pool
- **H** Relaxing Area
- I Dining Room
- **J** Wine Cellar
- **K** Kitchen
- L Master Suite
  - **L1** Sala
  - **L2** Bedroom
  - **L3** Dressing Room
  - **L4** Bathroom
  - **L5** Outdoor Bathroom
  - **L6** Swing
- **M** Spa
  - M1 Gym
  - M2 Sauna
  - M3 Steam
  - M4 Outdoor Bathroom

- M SpaM5 Spa Treatment Room
- N Guest Suite 2
  - **N1** Bedroom
  - **N2** Dressing Room
  - **N3** Bathroom
- O Guest Suite 3
  - **O1** Bedroom
  - **O2** Dressing Room
  - **O3** Bathroom
- **P** Water Slide