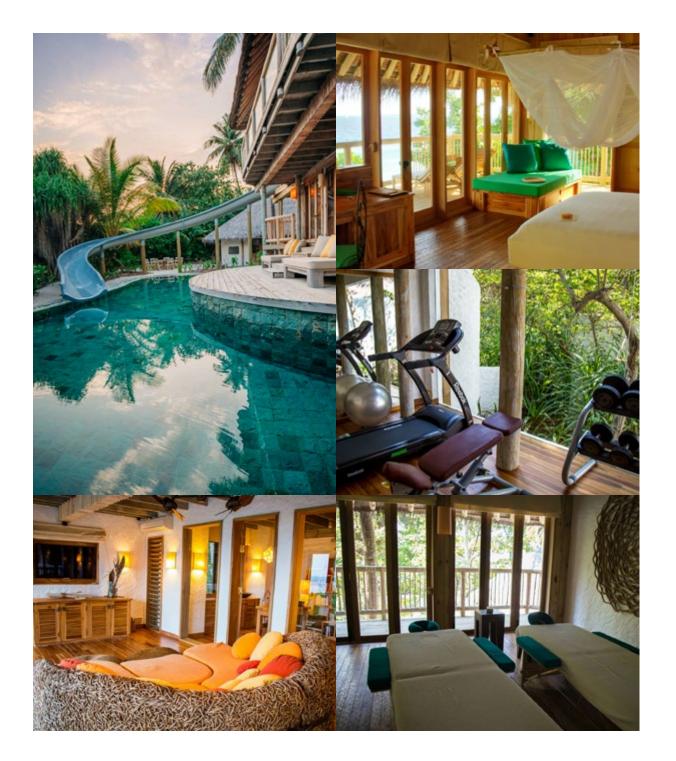

## All the luxurious details

- Four spacious bedrooms with king size beds
- Master bedroom suite with outdoor and indoor bathroom, dressing room and its own private sala
- Guest bedroom suite with outdoor and indoor bathroom, dressing room and additional daybed
- Additional guest bedroom suites with private bathroom and dressing room
- Large sitting room with two daybeds with 55 inch Sony plasma TV
- Private pool with water slide, in addition to a smaller children's pool
- Dining room with 10 chairs
- In-villa wine cellar
- Three luxurious open-air private garden bathrooms, large bathtubs and separate showers
- Private outside sitting area with sun loungers and direct access to beach
- Full fitted kitchen
- Spa suite with couple's treatment room, massage beds and stereo system with surround sound speakers and bathroom with blitz shower, private sauna and separate steam room
- Gym with two yoga mats, two fit balls, two therabands, two exertubes, dumbbells, treadmill, weighing scale refrigerator and relaxation area with daybed
- Sunken outdoor dining table seats 10 people
- Private office with library
- DVD player and Bose Hi-fi system with docking station for personal iPods
- Bicycles or tricycles for every guest
- Wi-Fi connection with on/off switch
- · Barefoot Guardian
- IDD telephones