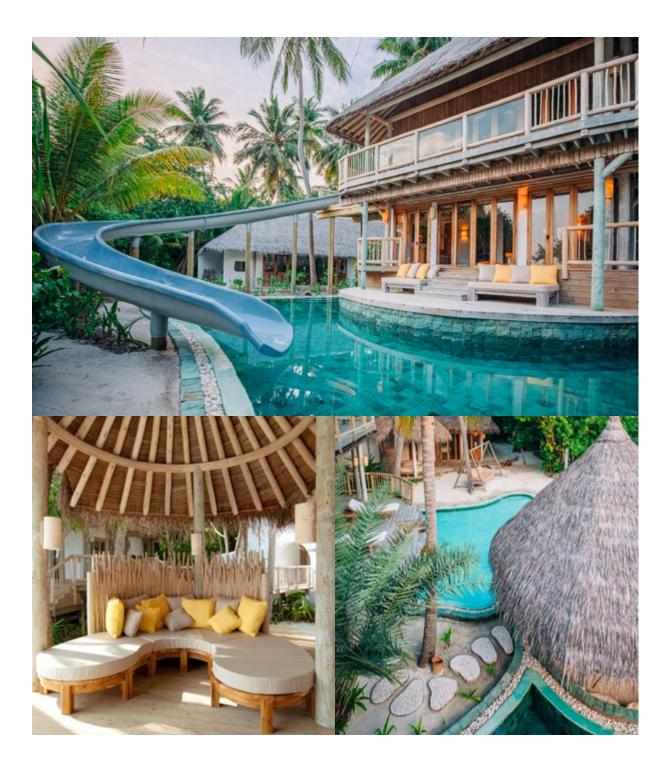

## All the luxurious details

- Four spacious bedrooms with king size beds
- Master bedroom suite with outdoor and indoor bathroom, dressing room and its own private sala
- Guest bedroom suite with outdoor and indoor bathroom, dressing room and additional daybed
- Additional guest bedroom suites with private bathroom and dressing room
- Large sitting room with two daybeds with 55 inch Sony plasma TV
- Private pool with water slide, in addition to a smaller children's pool
- Dining room with 10 chairs
- In-villa wine cellar
- Three luxurious open-air private garden bathrooms, large bathtubs and separate showers
- Private outside sitting area with sun loungers and direct access to beach
- Full fitted kitchen
- Spa suite with couple's treatment room, massage beds and stereo system with surround sound speakers and bathroom with blitz shower, private sauna and separate steam room
- Gym with two yoga mats, two fit balls, two therabands, two exertubes, dumbbells, treadmill, weighing scale refrigerator and relaxation area with daybed
- Sunken outdoor dining table seats 10 people
- Private office with library
- DVD player and Bose Hi-fi system with docking station for personal iPods
- Bicycles or tricycles for every guest
- Wi-Fi connection with on/off switch
- · Barefoot Guardian
- IDD telephones