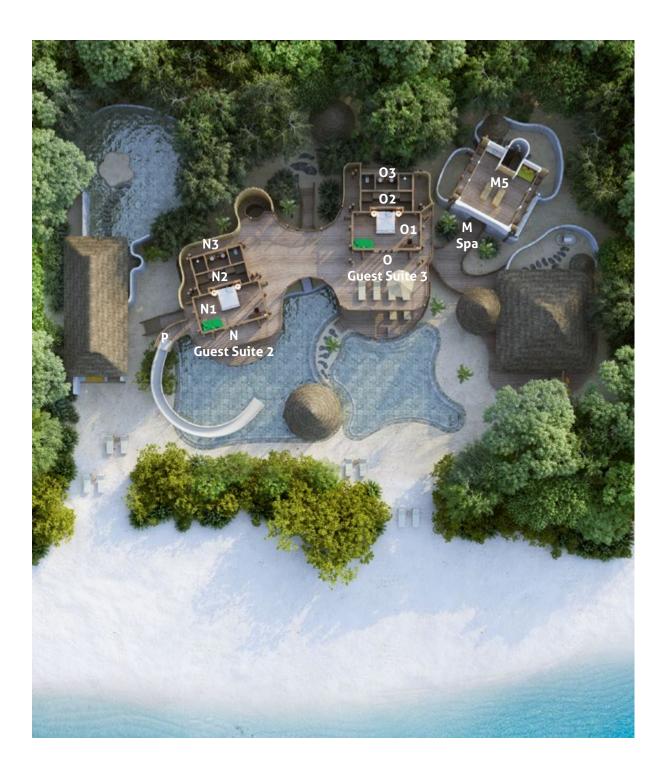

- **A** Entrance
- **B** Guest Suite 1
  - **B1** Daybed
  - **B2** Bedroom
  - **B3** Dressing Room
  - **B4** Bathroom
  - **B5** Outdoor Bathroom
- **C** Pool
- **D** TV Lounge
- **E** Library
- F Sunken Seating
- **G** Children Pool
- **H** Relaxing Area
- I Dining Room
- **J** Wine Cellar
- **K** Kitchen
- L Master Suite
  - **L1** Sala
  - **L2** Bedroom
  - **L3** Dressing Room
  - **L4** Bathroom
  - **L5** Outdoor Bathroom
  - **L6** Swing
- **M** Spa
  - M1 Gym
  - M2 Sauna
  - M3 Steam
  - M4 Outdoor Bathroom

- M SpaM5 Spa Treatment Room
- N Guest Suite 2
  - **N1** Bedroom
  - **N2** Dressing Room
  - **N3** Bathroom
- O Guest Suite 3
  - **O1** Bedroom
  - **O2** Dressing Room
  - **O3** Bathroom
- **P** Water Slide